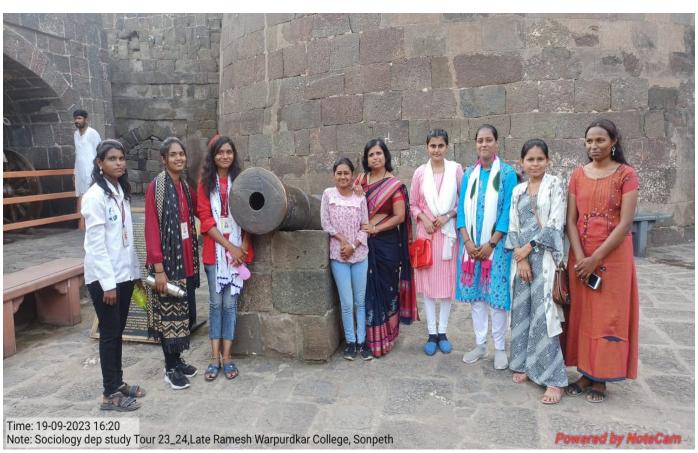

Study Tour of the Department of History. Students with Dr.Misal M.K. and Dr.Ambhure S.D.

Study Tour of the Department of Sociology. Students with Dr. Tengse S.A.

Department of the Commerce students visited Yogeshwari Sugar Factory, Limba to understand overall mechanism of the factory