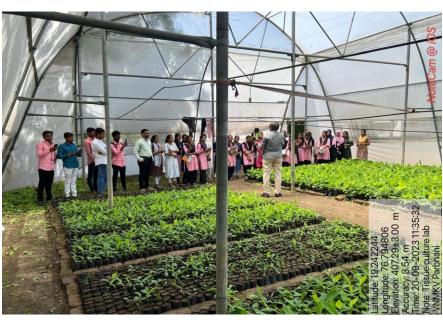

Educational Tour: Visit to Wilde Life Region of the Pune by the Department of Botany and Zoology with Dr.Patil M.B. and Rankhamb S.V.