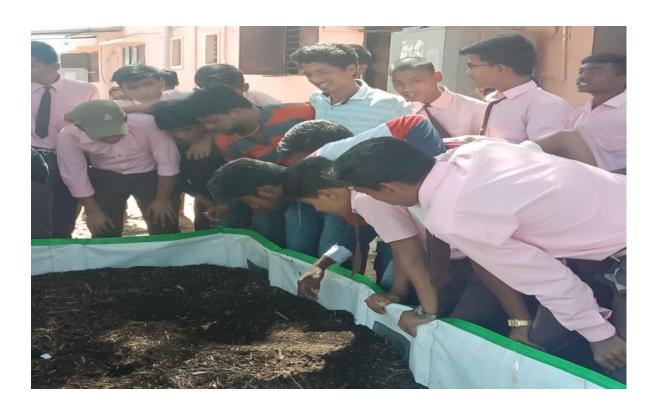

Vermicomposting: The Department of Botany, where Dr.Patil M.B. explaining it

Dr. Vitthal Mulgir taking the practical in Zoology Laboratory

Dr.Rankhamb S.V. taking the blood sample of the students in Zoology Lab.