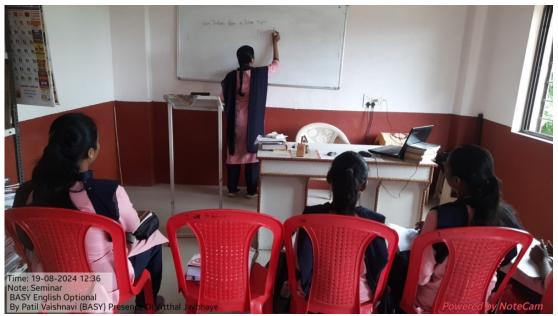

t Shri P.R.Kadam Saheb and Dr.Ganesh Munde Saheb visited the exhibition





Study Tour of the Department of History. Students with Dr.Misal M.K. and Dr.Ambhure S.D.



Study Tour of the Department of Sociology. Students with Dr. Tengse S.A.



Department of the Commerce students visited Yogeshwari Sugar Factory, Limba to understand overall mechanism of the factory



Educational Tour: Visit to SRTU, Nanded University and interaction with VC, SRTMU, Nanded Dr.Uddhav Bhosale Sir. He questioned and guided the students of the Department of English and Sociology with Dr.Tengse S.A., Dr.Jaybhaye V.K. and Mr.Korde D.B.





Educational Tour: Visit to Wilde Life Region of the Pune by the Department of Botany and Zoology with Dr.Patil M.B. and Rankhamb S.V.





### STUDENTS SEMINARS



















### WALL POSTER PUBLICATION



















## **PARIKSHA PE CHARCHA**







PRINCIPAL

Late Ramesh Warpudkar (ACS) College, Sonpeth Dist. Parbhani