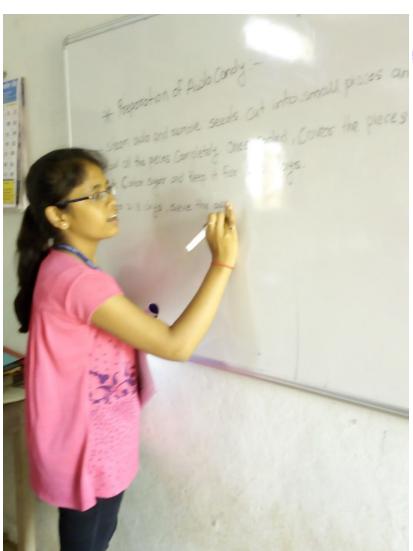

Shri P.R.Kadam Saheb and Dr.Ganesh Munde Saheb visited the exhibition





Study Tour of the Department of History. Students with Dr.Misal M.K. and Dr.Ambhure S.D.



Study Tour of the Department of Sociology. Students with Dr. Tengse S.A.



Department of the Commerce students visited Yogeshwari Sugar Factory, Limba to understand overall mechanism of the factory



Educational Tour: Visit to SRTU, Nanded University and interaction with VC, SRTMU, Nanded Dr.Uddhav Bhosale Sir. He questioned and guided the students of the Department of English and Sociology with Dr.Tengse S.A., Dr.Jaybhaye V.K. and Mr.Korde D.B.





Educational Tour: Visit to Wilde Life Region of the Pune by the Department of Botany and Zoology with Dr.Patil M.B. and Rankhamb S.V.





### STUDENTS SEMINARS



















### WALL POSTER PUBLICATION



















## **PARIKSHA PE CHARCHA**







PRINCIPAL

Late Ramesh Warpudkar (ACS) College, Sonpeth Dist. Parbhani