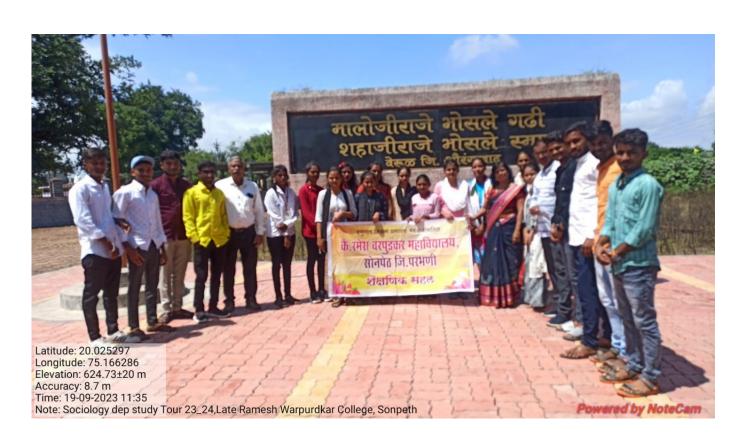

Study Tour of the Department of History. Students with Dr.Misal M.K. and Dr.Ambhure S.D.

Study Tour of the Department of Sociology. Students with Dr. Tengse S.A.

Department of the Commerce students visited Yogeshwari Sugar Factory, Limba to understand overall mechanism of the factory