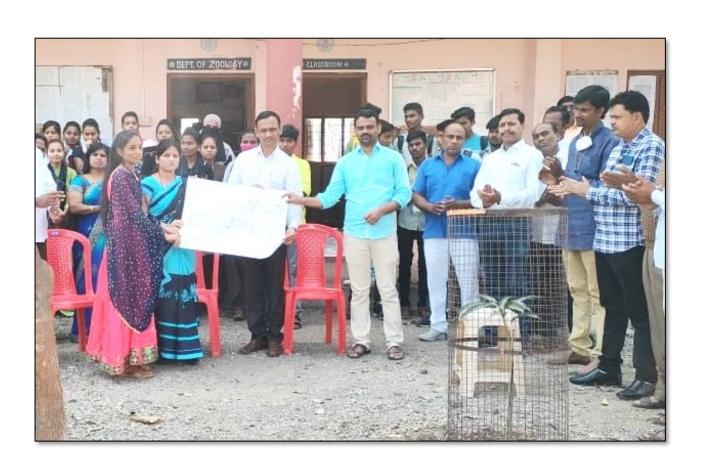

Saheb visited the exhibition





Study Tour of the Department of History. Students with Dr.Misal M.K. and Dr.Ambhure S.D.



Study Tour of the Department of Sociology. Students with Dr. Tengse S.A.



Department of the Commerce students visited Yogeshwari Sugar Factory, Limba to understand overall mechanism of the factory



Educational Tour: Visit to SRTU, Nanded University and interaction with VC, SRTMU, Nanded Dr.Uddhav Bhosale Sir. He questioned and guided the students of the Department of English and Sociology with Dr.Tengse S.A., Dr.Jaybhaye V.K. and Mr.Korde D.B.





Educational Tour: Visit to Wilde Life Region of the Pune by the Department of Botany and Zoology with Dr.Patil M.B. and Rankhamb S.V.





### STUDENTS SEMINARS



















### WALL POSTER PUBLICATION



















## **PARIKSHA PE CHARCHA**







PRINCIPAL

Late Ramesh Warpudkar (ACS) College, Sonpeth Dist. Parbhani