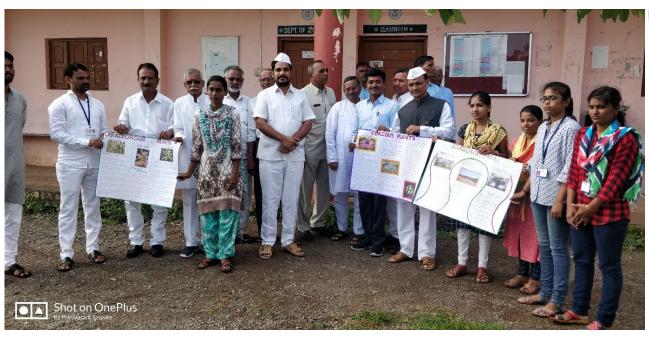

#### **PARTICIPATIVE LEARNING**

.

Medicinal Plants Exhibition by the department of Botany, where the students from the college collecting various medicinal plants, prepare wall poster and presenting to the visitors during the exhibition program. Hon.President Shri P.R.Kadam Saheb and Dr.Ganesh Munde Saheb visited the exhibition

### WALL POSTER PUBLICATION