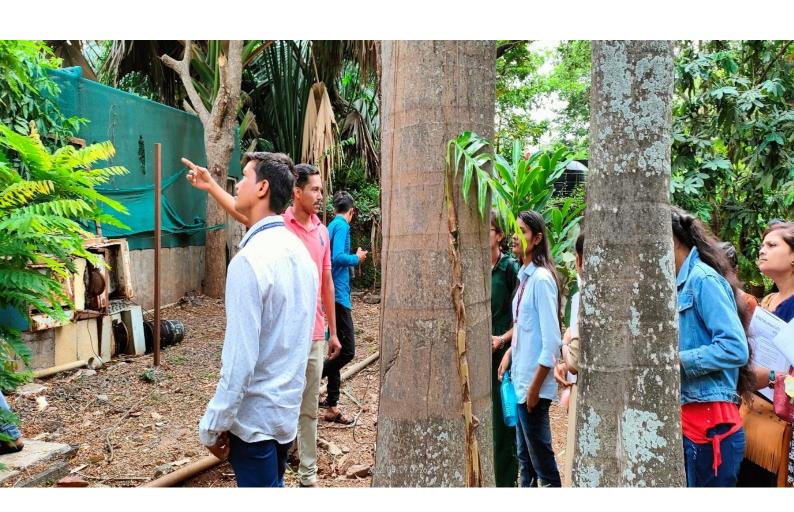

Educational Tour: Visit to Wilde Life Region of the Pune by the Department of Botany and Zoology with Dr.Patil M.B. and Rankhamb S.V.