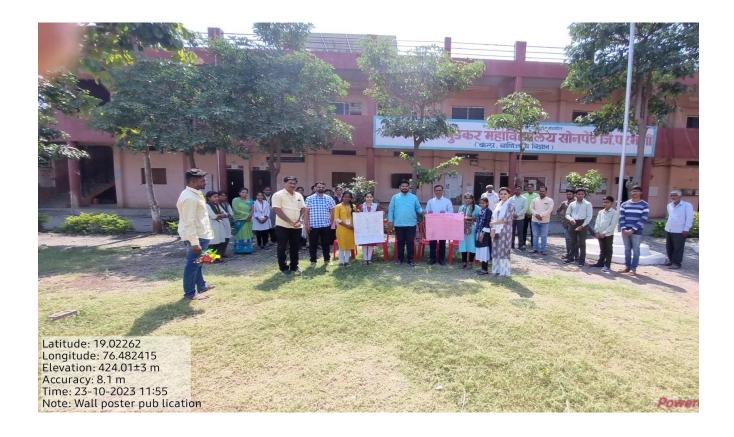

h Munde Saheb visited the exhibition





Study Tour of the Department of History. Students with Dr.Misal M.K. and Dr.Ambhure S.D.



Study Tour of the Department of Sociology. Students with Dr. Tengse S.A.



Department of the Commerce students visited Yogeshwari Sugar Factory, Limba to understand overall mechanism of the factory



Educational Tour: Visit to SRTU, Nanded University and interaction with VC, SRTMU, Nanded Dr.Uddhav Bhosale Sir. He questioned and guided the students of the Department of English and Sociology with Dr.Tengse S.A., Dr.Jaybhaye V.K. and Mr.Korde D.B.





Educational Tour: Visit to Wilde Life Region of the Pune by the Department of Botany and Zoology with Dr.Patil M.B. and Rankhamb S.V.





### STUDENTS SEMINARS



















### WALL POSTER PUBLICATION



















## **PARIKSHA PE CHARCHA**







PRINCIPAL

Late Ramesh Warpudkar (ACS) College, Sonpeth Dist. Parbhani