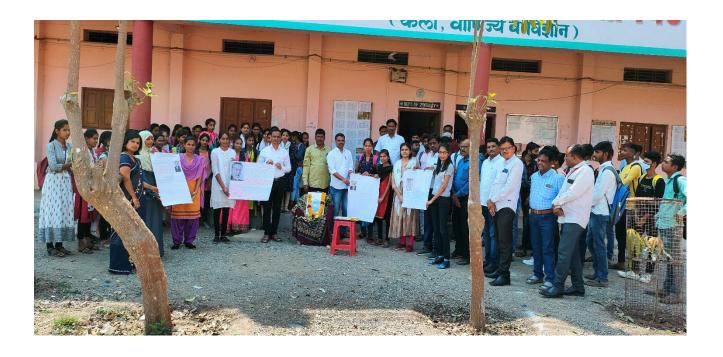

Munde Saheb visited the exhibition





Study Tour of the Department of History. Students with Dr.Misal M.K. and Dr.Ambhure S.D.



Study Tour of the Department of Sociology. Students with Dr. Tengse S.A.



Department of the Commerce students visited Yogeshwari Sugar Factory, Limba to understand overall mechanism of the factory



Educational Tour: Visit to SRTU, Nanded University and interaction with VC, SRTMU, Nanded Dr.Uddhav Bhosale Sir. He questioned and guided the students of the Department of English and Sociology with Dr.Tengse S.A., Dr.Jaybhaye V.K. and Mr.Korde D.B.





Educational Tour: Visit to Wilde Life Region of the Pune by the Department of Botany and Zoology with Dr.Patil M.B. and Rankhamb S.V.





### STUDENTS SEMINARS



















### WALL POSTER PUBLICATION



















## **PARIKSHA PE CHARCHA**







PRINCIPAL

Late Ramesh Warpudkar (ACS) College, Sonpeth Dist. Parbhani