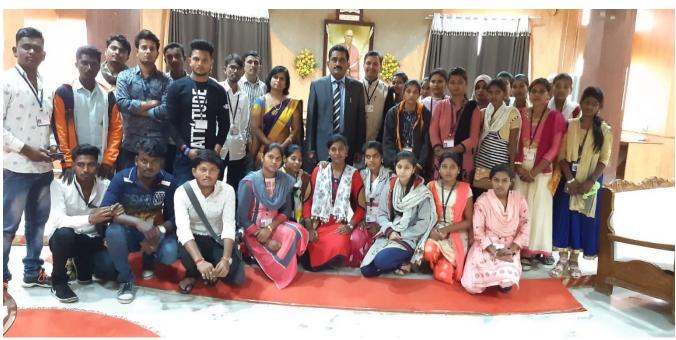

#### **PARTICIPATIVE LEARNING**

.

Medicinal Plants Exhibition by the department of Botany, where the students from the college collecting various medicinal plants, prepare wall poster and presenting to the visitors during the exhibition program. Hon.President Shri P.R.Kadam Saheb and Dr.Ganesh Munde Saheb visited the exhibition