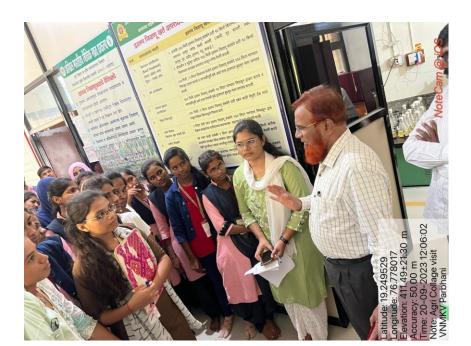

Educational Tour: Visit to Wilde Life Region of the Pune by the Department of Botany and Zoology with Dr.Patil M.B. and Rankhamb S.V.