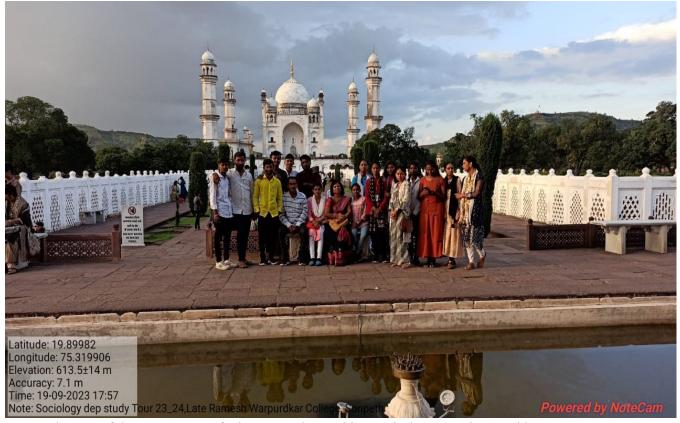

Study Tour of the Department of History. Students with Dr.Misal M.K. and Dr.Ambhure S.D.

Study Tour of the Department of Sociology. Students with Dr. Tengse S.A.

Department of the Commerce students visited Yogeshwari Sugar Factory, Limba to understand overall mechanism of the factory