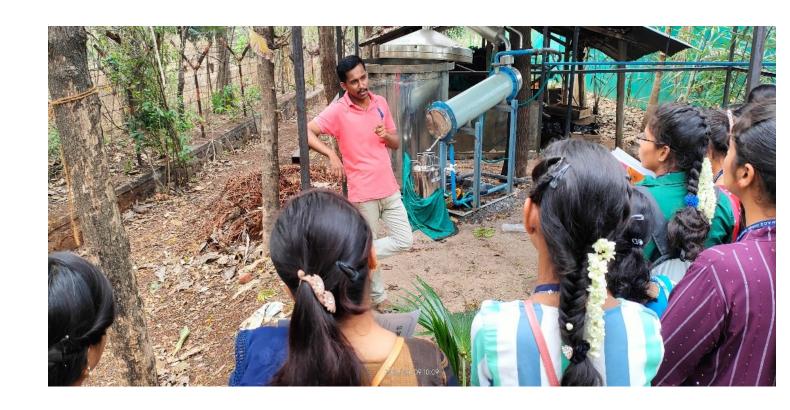

Educational Tour: Visit to Wilde Life Region of the Pune by the Department of Botany and Zoology with Dr.Patil M.B. and Rankhamb S.V.