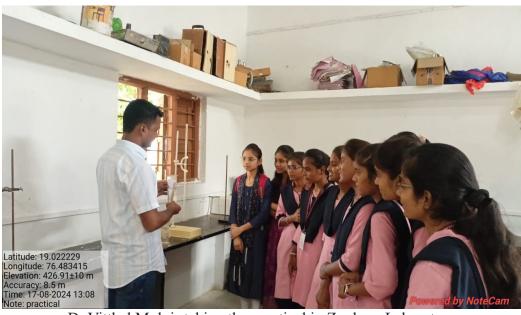

Vermicomposting: The Department of Botany, where Dr.Patil M.B. explaining it

Dr. Vitthal Mulgir taking the practical in Zoology Laboratory

Dr.Rankhamb S.V. taking the blood sample of the students in Zoology Lab.