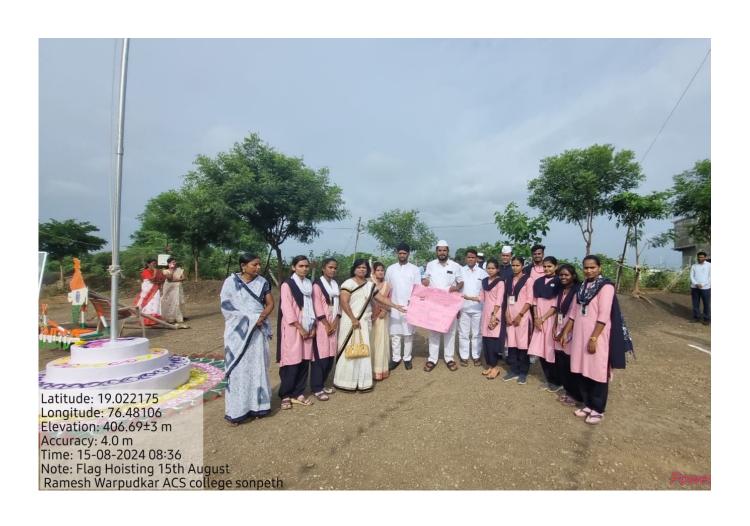

visited the exhibition





Study Tour of the Department of History. Students with Dr.Misal M.K. and Dr.Ambhure S.D.



Study Tour of the Department of Sociology. Students with Dr. Tengse S.A.



Department of the Commerce students visited Yogeshwari Sugar Factory, Limba to understand overall mechanism of the factory



Educational Tour: Visit to SRTU, Nanded University and interaction with VC, SRTMU, Nanded Dr.Uddhav Bhosale Sir. He questioned and guided the students of the Department of English and Sociology with Dr.Tengse S.A., Dr.Jaybhaye V.K. and Mr.Korde D.B.





Educational Tour: Visit to Wilde Life Region of the Pune by the Department of Botany and Zoology with Dr.Patil M.B. and Rankhamb S.V.





### STUDENTS SEMINARS



















### WALL POSTER PUBLICATION



















## **PARIKSHA PE CHARCHA**







PRINCIPAL

Late Ramesh Warpudkar (ACS) College, Sonpeth Dist. Parbhani