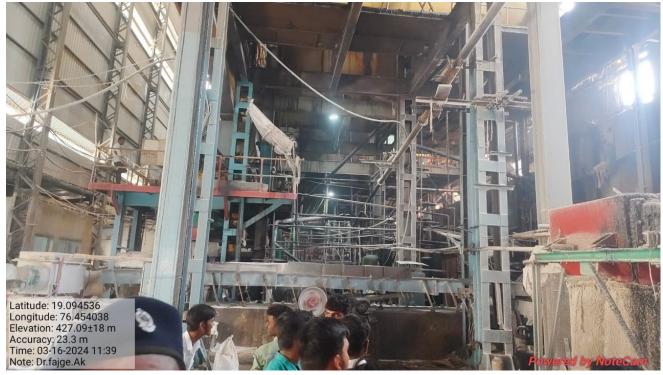

Study Tour of the Department of History. Students with Dr.Misal M.K. and Dr.Ambhure S.D.

Study Tour of the Department of Sociology. Students with Dr. Tengse S.A.

Department of the Commerce students visited Yogeshwari Sugar Factory, Limba to understand overall mechanism of the factory