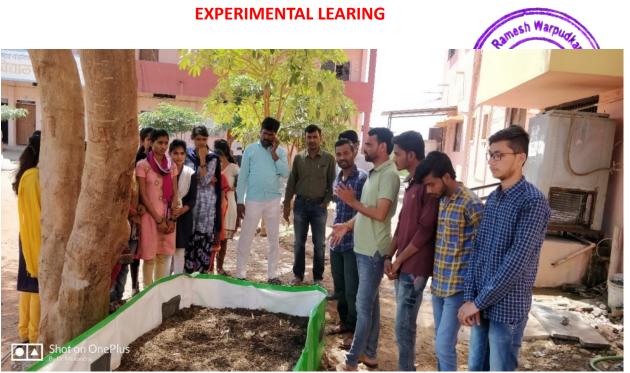

Vermicomposting: The Department of Botany, where Dr.Patil M.B. explaining it

Dr. Vitthal Mulgir taking the practical in Zoology Laboratory

Dr.Rankhamb S.V. taking the blood sample of the students in Zoology Lab.