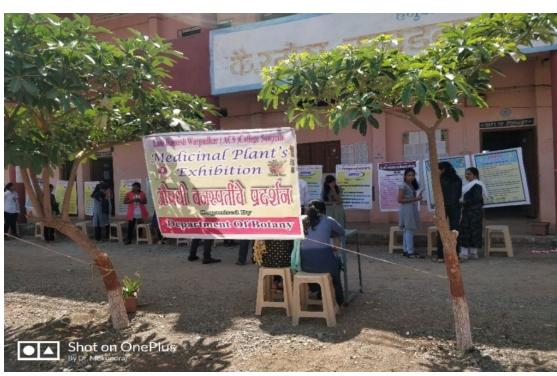

#### **PARTICIPATIVE LEARNING**

.

Medicinal Plants Exhibition by the department of Botany, where the students from the college collecting various medicinal plants, prepare wall poster and presenting to the visitors during the exhibition program. Hon.President Shri P.R.Kadam Saheb and Dr.Ganesh Munde Saheb visited the exhibition