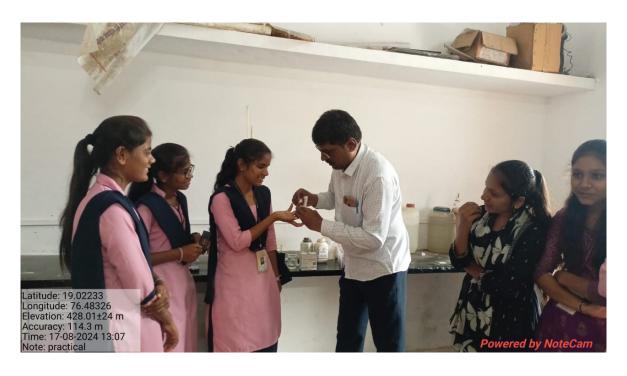

Vermicomposting: The Department of Botany, where Dr.Patil M.B. explaining it

Dr. Vitthal Mulgir taking the practical in Zoology Laboratory

Dr.Rankhamb S.V. taking the blood sample of the students in Zoology Lab.