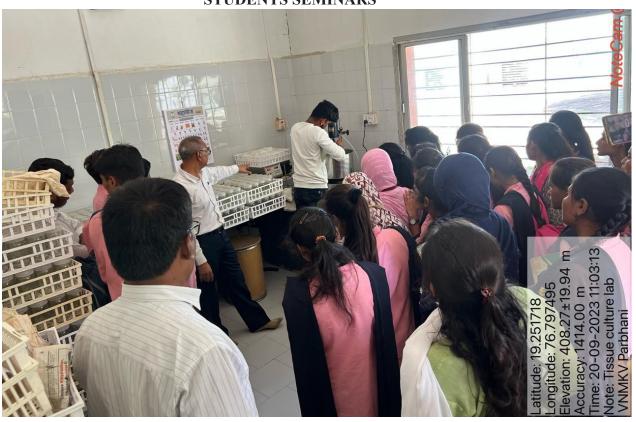

Hon.President Shri P.R.Kadam Saheb and Dr.Ganesh Munde Saheb visited the exhibition





Study Tour of the Department of History. Students with Dr.Misal M.K. and Dr.Ambhure S.D.



Study Tour of the Department of Sociology. Students with Dr. Tengse S.A.



Department of the Commerce students visited Yogeshwari Sugar Factory, Limba to understand overall mechanism of the factory



Educational Tour: Visit to SRTU, Nanded University and interaction with VC, SRTMU, Nanded Dr.Uddhav Bhosale Sir. He questioned and guided the students of the Department of English and Sociology with Dr.Tengse S.A., Dr.Jaybhaye V.K. and Mr.Korde D.B.





Educational Tour: Visit to Wilde Life Region of the Pune by the Department of Botany and Zoology with Dr.Patil M.B. and Rankhamb S.V.





### STUDENTS SEMINARS



















### WALL POSTER PUBLICATION



















## **PARIKSHA PE CHARCHA**







PRINCIPAL

Late Ramesh Warpudkar (ACS) College, Sonpeth Dist. Parbhani