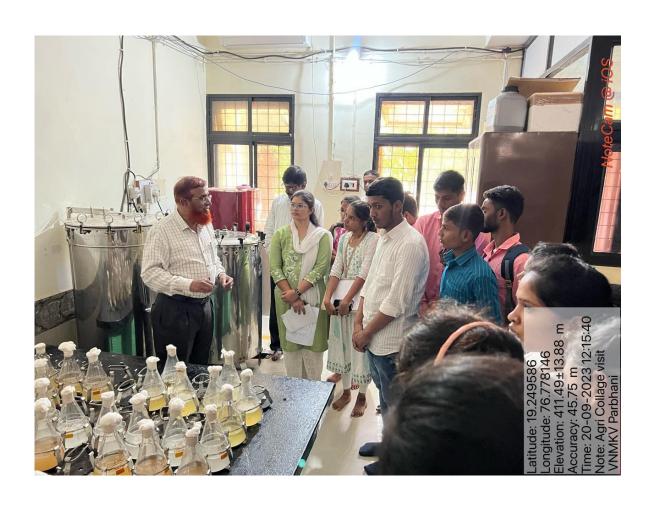

Educational Tour: Visit to SRTU, Nanded University and interaction with VC, SRTMU, Nanded Dr.Uddhav Bhosale Sir. He questioned and guided the students of the Department of English and Sociology with Dr.Tengse S.A., Dr.Jaybhaye V.K. and Mr.Korde D.B.