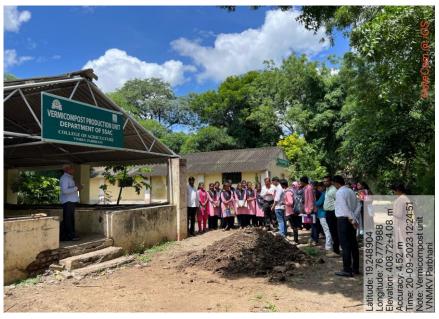

Vermicomposting: The Department of Botany, where Dr.Patil M.B. explaining it

Dr. Vitthal Mulgir taking the practical in Zoology Laboratory

Dr.Rankhamb S.V. taking the blood sample of the students in Zoology Lab.