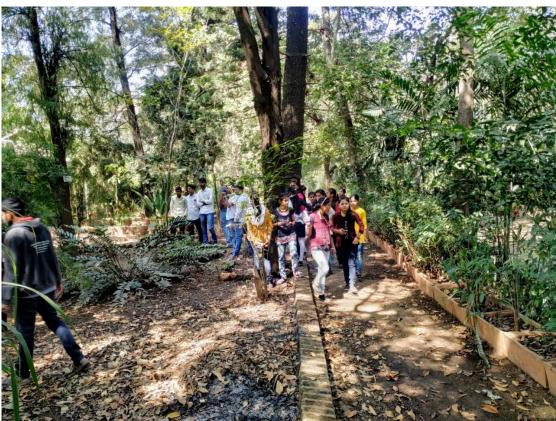

Educational Tour: Visit to Wilde Life Region of the Pune by the Department of Botany and Zoology with Dr.Patil M.B. and Rankhamb S.V.